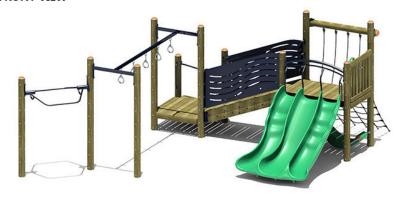

## Canyon

MSRP \$29,762.00 SALE \$26,042.00

## Highlights:

- Cargo net climbers
- Triple slide at the highest point
- Climbing rings and a pushpull bar
- Shaded resting spot with a PlayShell underneath the structure

**Age Group**: 5 to 12 years

**Use Zone**: 34' 5" L x 32' 8" W x 6' 6" H

BAJA COLOR OPTION CONDITIONED WOOD FRONT VIEW

With its diverse range of six activities and straightforward design, the Canyon offers something for everyone. Boasting climbers, a DuoChute slide, hanging accessories, and more, the Canyon makes the perfect play structure for children ages five to twelve who show a variety of physical and social play preferences. The set accommodates up to forty children at a time, making it an ideal meeting hub for schoolyards and playgrounds. And because of its ADA accessible design, children of all ability levels can join in on the fun. The Canyon's use zone measures 34'5" x 32'8," and features materials sure to hold up to years of everyday use.