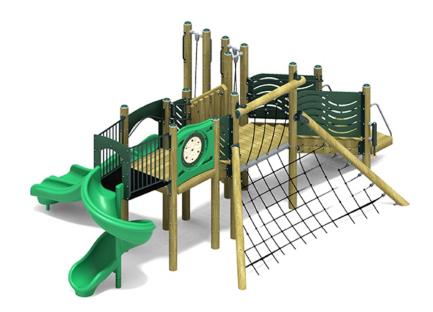

## Highlights:

- Very ship-like shape
- DuoChute slide and spiral slide
- Large cargo net on one side
- Children can sail away with their imaginations here

**Age Group**: 5 to 12 years

**Use Zone**: 38' 9" L x 29' 1" W x 6' H

Hit the deck and take to the sea with the Castaway Playset. With its Curved and DuoChute Slides and nautical details, the Castaway model is the perfect playset for tiny captains and first mates ages five to twelve. Hunter green details add to the model's natural and eco-chic palette, while the structure's sturdy wood frame creates a timeless backdrop upon which children can climb, explore, and imagine life on the high seas. The Castaway has a use zone measurement of 38'9" X 29'1" and can accommodate up to forty children, making it a boon for teachers and caregivers. And thanks to its elevated design, children can run, play tag, and search for buried treasure underneath the platform decks. The Castaway is ADA accessible for mermaids and mermen of all ability levels and will hold up to many years of daily use.