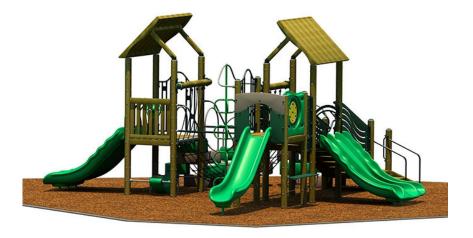

## Highlights:

- Three slides on three sides
- Hammock net in the middle creates a fun center
- L shaped structure with PlayShells arched between the two ends
- Busy playset with many things for many different children to play on

**Age Group**: 5 to 12 years

Use Zone: 42' 8" L x 42' 7" W x 5' 6" H

My Kingdom for a playset! With the beautiful Kingdom structure, children will delight in a varied collection of twelve exciting activities, running the decks and engaging in imaginative play. The set features two impressive Triple Slides flanking each side of the playset, a Play Counter, Wave Panel, SoloChute Slide, Hammock Net, Playshell Double Seat, Enclosure with Big Wheel, and much more! The wood model boasts a use zone of 42' 8" x 42' 7" with 46% Forest Stewardship Council wood content, making it a sustainable choice. ADA access points mean that kings and queens of all ability levels can participate in the fun! The set accommodates up to 55 children, making it the perfect exploration accessory for schools, parks, and daycare centers with lots of kids.