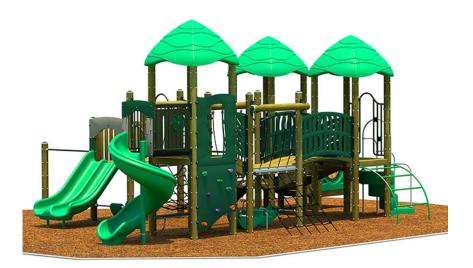

## Highlights:

- Hammock net and Net cargo to climb on
- Both a DuoChute slide and a spiral slide
- PlayShells and a climbing wall for added fun
- Everything is nicely integrated to encourage socialization

**Age Group**: 5 to 12 years **Use Zone**: 46' 1" L x 37' W x 5' 6" H

Withdraw to a Canopy Playset brimming with imaginative fun! This playset includes a bevy of fun accessories, including a Rock Climb, Xylophone Enclosure, Whistle, Invent-a-Game, Playshell Spiral, Labyrinth, Arch Climber, Arch Bridge, Playshell Double Seat, Net Cargo, Climbing Panel, Hurricane Spiral Slide, Hammock Net, Enclosure with Base and Bigshell, DuoChute Slide, Playshell Double Seat, Turning Bar, Curly Climb, and more. Perfect for children ages five to twelve, the Canopy accommodates up to 60 kids comfortably and is ADA accessible, so that fairies and gnomes of every ability level can join in on the whimsical, forest-themed fun! The set features 72% Forest Stewardship Council certified wood content, making it an environmentally-mindful choice. The use zone measures 46'1" x 37'0."