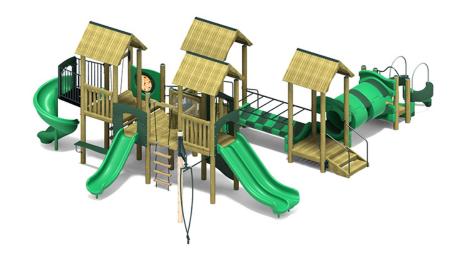

## Highlights:

• Fun crawl through tube

- Horizontal ladders for climbing
- Three different types of slides
- Packed full with 17 different events

Age Group: 5 to 12 years

**Use Zone**: 54' 4" L x 42' 2" W x 6' H

Discover a world of creative adventure into new realms with the Sherpa Playset! This activity-packed structure includes a host of seventeen fun accessories, including DuoChute and Single Chute Slides, a Curly Slide, a Tube Tunnel, Climbers, a collection of covered towers, and much more. The Sherpa playset is constructed using sturdy, weatherproof materials, and can accommodate up to sixty children at a time, making it perfect for schools, playgrounds, and daycare centers that cater to large numbers of kids. The Sherpa is constructed from a handsome wood frame, features recycled structural plastic elements, and boasts ADA accessible entryways so that explorers and leaders of all ability levels can participate! Its use zone measures 54'4" x 42'2."