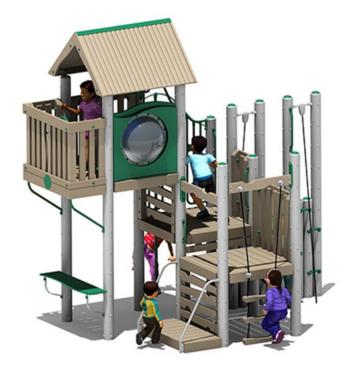

## Highlights:

- Vertically focused structure
- Lookout point at the top
- Multiple climbing walls with ropes
- Many ladders to climb up

Age Group: 5 to 12 years

**Use Zone**: 27' 6" L x 22' W x 7' 6" H

The Hawthorne is a majestic and towering play structure from which children can survey the entire playground. Its highest deck is 90 inches up, with an impressive pointed roof, and an overlooking balcony with a steering wheel that kids can use to steer the structure through their imaginations. The boundary fences along each ledge are tall and sturdy to keep kids safe, but the Bubble Panel on the top-level ensures that even smaller children can still enjoy the view. To reach this pinnacle, kids have their choice of obstacles to climb, including the Rope Ladder, Climbing Wall, and the pair of Wacky Wood Climbers. This structure is available in wood or metal.