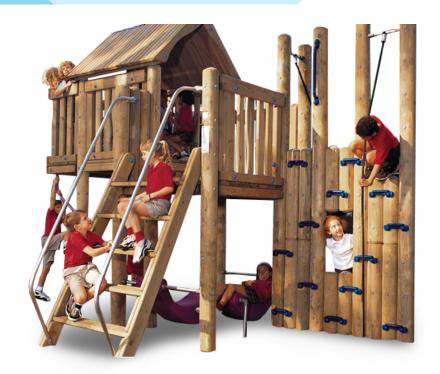

## Highlights:

- Great structure to just hang out on
- Lookout area at the top
- Easy to climb steps as well as ropes with climbing walls
- Fun PlayShell seating underneath in the shade

Age Group: 5 to 12 years

**Use Zone**: 21' 6" L x 26' 6" W x 5' 9" H

The Vista playset is an awesome and sturdy structure which provides a perfect fort for kids to climb and hang out in. The upper deck of the platform is 66 inches high, offering kids a perfect view of their surroundings from its balcony. The roof over this deck keeps this area clean and dry, so that it is ideal for reading, games, or other activities. Kids can reach this area by climbing up the simple Step Ladder, but for a greater climbing challenge, they can scale the impressive climbing wall beside it. They can pretend to be scaling an actual cliffside as they walk up the vertical steps while holding onto the ropes. Comes in wood or metal.