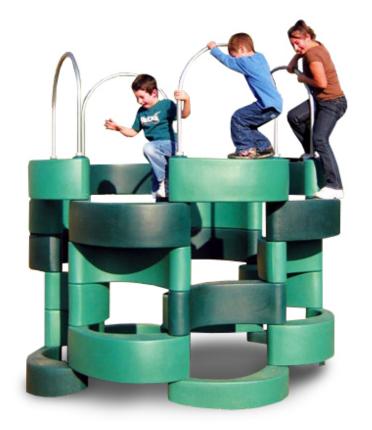

## **PlayShell 8-Sided Fort**

MSRP <del>\$6,953.00</del> SALE **\$6,084.00** 

## Highlights:

- Complex structure that inspires curiosity
- Full of curved PlayShells
- Arched poles to hold onto
- Can be added to an existing play area

**Age Group**: 5 to 12 years **Use Zone**: 20' 7" x 20' 7" x 5' 6"

The PlayShell 8-Sided Fort is an awesome playground structure which allows children to climb in all directions. Children can climb all around on the inside of the fort, or scale the outer walls. There are also plenty of wide spaces beneath the PlayShells, which kids can use to get in and out. On top of the walls, there are arched support bars which kids can hold onto for extra balance and support. The unique shape of the playshells makes this structure unlike any other climbers found on the playground, although it does pair well with many of our other structures with PlayShell elements. Climbing the walls is a great way for kids to get exercise which uses both their arms and their legs. Additionally, the inside of the fort acts as a nice clubhouse, with partial shade cover to help keep them out of the sun.