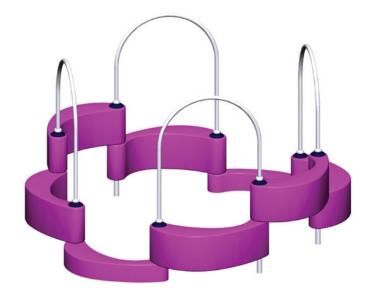

The PlayShell Circular Climber is is a great addition to any outdoor playground, since it provides a unique activity which is safe and fun for children of all ages. The ring of PlayShells forms a nice inner area where children can hang out and socialize. The PlayShells have different height to provide some variance and to make them more interesting to climb over and around. There are arched support poles along the tops of the shells to offer children something to hold onto for balance and support as they climb. These arches are strong enough for kids to hang and swing from them without worry. They will delight in trying to maneuver around the ring, weaving in between the arches while trying not to touch the ground. The colorful playshells with their unusual shapes are certain to liven up any play area.