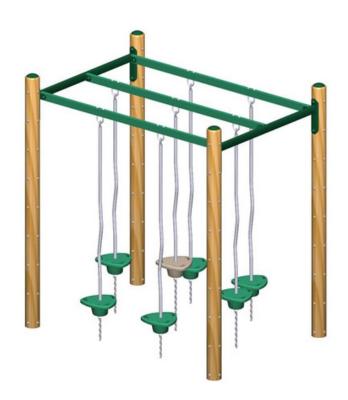

## **Compact PlayPod Maze**

MSRP <del>\$6,936.00</del> SALE **\$6,069.00** 

## Highlights:

- Balance focused equipment
- Exciting movement children will love
- Seven separate pods at varied heights
- Fun stand alone structure that pairs well with most composite structures

**Age Group**: 5 to 12 years **Use Zone**: 20' 6" x 18' x 2' 6"

Bounce into active fun with the Compact PlayPod Maze. Ideal for kids ages five to twelve, this fun series of dynamic climbing events will give children a space to explore and practice their balance and hand-eye coordination skills. The varying heights of the PlayPod Maze mean that children will develop their upper body strength and engage in social and physical play, safely supervised by caregivers, while creating their games and imaginative scenarios. The Maze comfortably accommodates up to nine children, and it has a use zone measuring 20'6" x 18'0." Sturdy hardware and frame mean that the Maze will withstand the elements and hold up to years of everyday use.