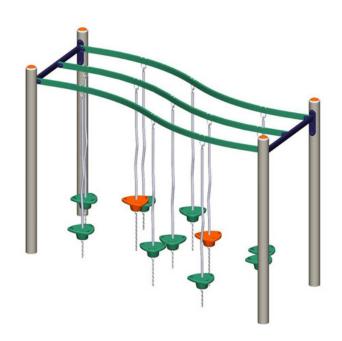

## **Curved PlayPod Maze**

MSRP \$11,288.00 SALE \$9,877.00

## Highlights:

- Balance engaging structure
- Added challenge of having a curved shape
- Moving pods add to the fun of using it
- Encourages team work and cooperation

**Age Group**: 5 to 12 years **Use Zone**: 25' 7" x 21' 9" x 2' 6"

Leap into a climbing gym of adventure with the Curved PlayPod Maze. Thanks to the controlled lateral and rotational movement of PlayPod Mazes and Traverses, kids will develop a multitude of essential skills, including strength, balance, and agility. Plus, they'll engage in social play with friends new and old. Ideal for children ages five to twelve, the Curved PlayPod Maze accommodates up to seventeen children at a time! So, it's the perfect accessory for playgrounds, schools, and daycare centers with slightly older children. It has a use zone measuring 25'7" x 21'9" and will hold up to many years of everyday use.