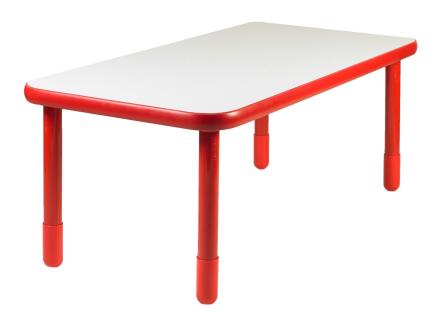

## Angeles BaseLine 60" x 30" Rectangular Table

## Highlights:

- Extra length for extra activities
- Easy to maneuver
- Laminate surfaces that are easy to clean
- Beautiful trim that brings the table together

Age Group: 2 to 12 years

Kids will enjoy sitting down to draw and create with the Baseline Rectangular Table. The Baseline tables are an excellent addition to your school or playroom. Durable and built to last through many years of everyday use, the Baseline tables are constructed with safety in mind, using no exposed hardware. The tables also have rounded edges to prevent cuts or bruises. Additionally, protective boots help prevent sliding and reduce the noise caused in transport. Available in a variety of charming colors, with various heights to suit different age groups, the tables feature waterproof edge trim and boast easy-to-clean laminate surfaces. Easy assembly is required. When ordering, please specify your desired color code and table height.