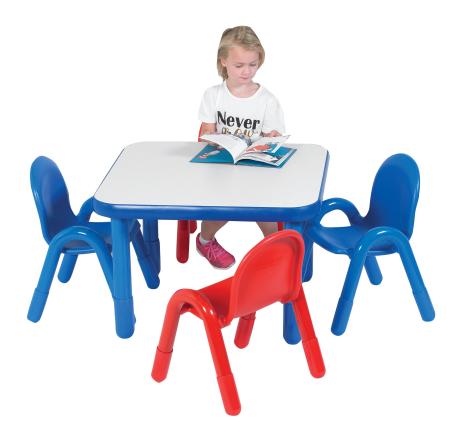

## Angeles BaseLine Square Table & Chair Set

## Highlights:

- Pairs our sturdy BaseLine Tables and Chairs into one package
- Color coordinate with your classroom
- Equipped with non-slip boots
- Safely hidden hardware

Age Group: 12 months and up

This beautiful BaseLine Square Table and Chair Set make the perfect addition to your classroom or daycare center, providing a cozy space for children to read, draw, socialize, work on group projects, and create interesting crafts. Durable and built to last, with no exposed hardware and rounded edges, it features protective boots to help prevent sliding, reduce noise and prevent rust. Plus, our tables are easy-to-clean and boast lovely laminate surfaces and waterproof edge trim. This Square Table and Chair Set is available in Candy Apple Red, Royal Blue, or Natural Wood. Matching chairs provide seating for four and are easy to stack and store. Buy this set individually, or purchase several for a matching classroom or activity center that can accommodate a slew of happy kids!