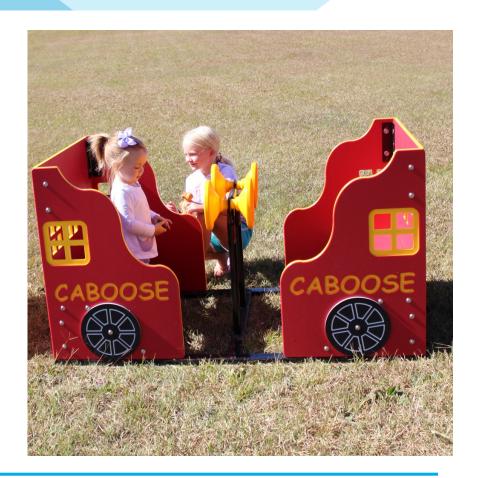

## Caboose

MSRP \$1,870.00 SALE \$1,309.00

## Highlights:

- Train-themed stationary car
- Small to fit into pre-existing or just starting playgrounds
- Designed to handle the elements
- Works well when introducing children to different forms of transportation

**Age Group**: 2 to 5 years **Unit Size**: 2' 5" x 2' 2" x 2' 5" **Use Zone**: 14' 5" x 14' 2"

Kids will bring up the rear of the train in imaginative style with the Caboose Play Structure. This Caboose playset acts as a literal and figurative vehicle for children to explore, imagine, and socialize, pretending to be passengers, conductors, and engineers. The Caboose features a lifelike sign, wheels, and a bright red and yellow frame. The structure comes with complimentary stakes for permanent in-ground installation and the Caboose can be purchased individually or in a group to help facilitate dramatic play for toddlers and children in early elementary school. The Caboose makes a great addition to any school playground, daycare center, and museum green space, and it's ideal for children who have an interest in transportation and imaginative play. The Caboose is made of sturdy weatherproof plastic and will hold up to years of everyday use.