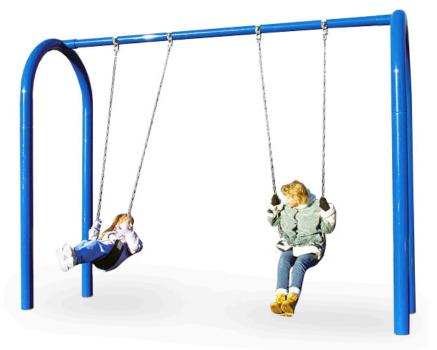

The Arch Post Swing has a great arch design that is aesthetically pleasing for the playground. The Arch Swing comes standard painted blue but the equipment is available in 10 different colors. The posts are 5 inches OD (outside diameter). The dimensions are as follows: 5" legs, 3-1/2" top rail, 12' wide, 8' installed height.