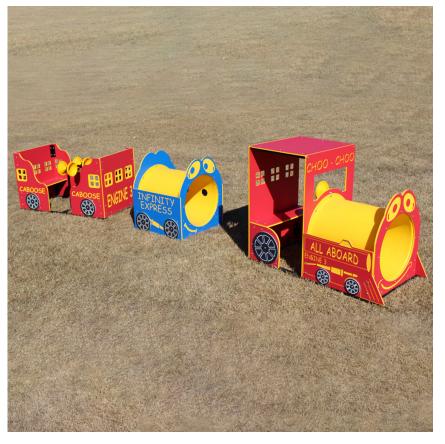

## Highlights:

- Creates a complete train experience
- Three different stations for children to play on
- One crawl tunnel and multiple places to "steer"
- Fun lettering makes it clear that this space is for fun!

## Age Group: 2 to 5 years

**Unit Size**: Infinity Express Train: 5' 3" x 2' 1" x 4' 10" Passenger Car: 5' x 2' 1" x 2' 5" Caboose: 2' 5" x 2' 2" x 2' 5"

Choo choo! All aboard the Infinity Express Train 3 Piece Set! This comprehensive collection of train-themed play structures is designed to create a imagination playscape that evokes life on the rails. The colorful set can accommodate large and small groups of children. The Engine features a colorful body with a steering wheel, crawl tunnel and bench. The Caboose is a fun-filled train car with lots for children to explore! The Train Set is designed to enhance a variety of social and physical skills for toddlers and children in early elementary school, and it boasts complimentary stakes for permanent in-ground installation.