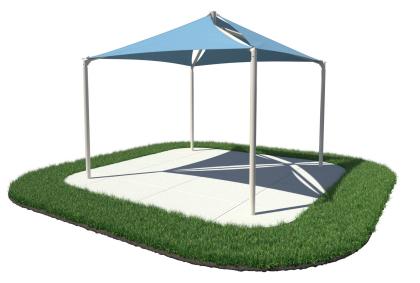

## Highlights:

- Comes in only in-ground mount
- Combines sail shades in an eye-catching design
- Available in a wide variety of powder coat and fabric colors
- Durable and made to last daily elements

The Quad Sail Shade is a unique outdoor shade structure with a design that makes interesting patterns of shadow and light. Rather than an ordinary square shade, this special structure is made from three individual triangular shades which are joined in the middle. This makes an interesting pattern of long rounded shapes, which look gorgeous when viewed from above or below. These gaps also allow in a little bit of sunlight and breeze, making the area beneath the shade highly temperature controlled, so that guests won't get too hot or too cold. The shade fabric is available in a multitude of different color options, and for even greater personalization we can color each of the four triangular shades a different color. The four support posts are kept carefully out of the way at each corner, giving you plenty of space to utilize within the shaded area.