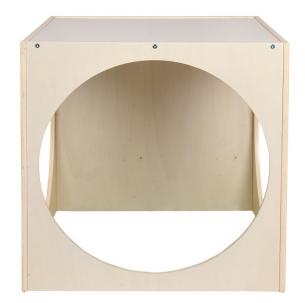

## Highlights:

- Three separate openings
- Creates a sense of security
- Inside area works well for a child to sit
- Edged top can double as a table

**Age Group**: 6 months to 3 years

**Unit Size**: 29" x 29" x 29"

Add some dimension to your play with the delightful and space-saving Play Cube. This charming accessory is six-sided and provides a cozy space for kids to imagine. It's large enough to fit a preschooler or two, yet compact enough for your classroom corner! A safe shelf has been added with a 3/4" well on top of play cube to provide extra stability. And three 25" diameter crawl-through windows allow parents and caregivers to peek inside and check up on children as they read and play. Add a one-inch cushioned matt for extra cubby coziness. Some light assembly is required, and this product guarantees satisfaction. Stack books, stuffed animals, and other objects on top for even greater space optimization.