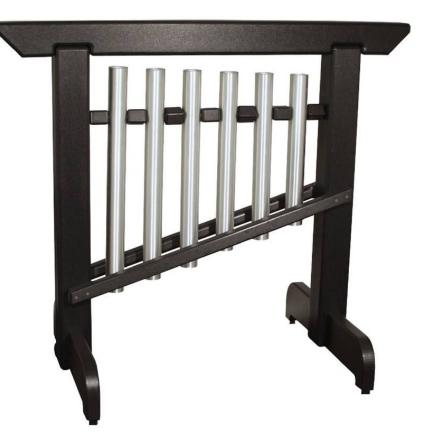

This Note Chime Unit has six chimes that each produce a beautiful reverberating tone when struck with a mallet or by hand. The six notes are carefully tuned in the G Major Pentatonic scale, which allows them to play many classic and familiar melodies. The chimes are protected by a large frame that is made entirely out of solid recycled plastic. This plastic is not only environmentally friendly, but also remarkably durable, waterproof, and easy to clean. The frame also has a simple but decorative shape which resembles a Japanese torii gate. The frame has a large base with legs that spread out to keep the instrument perfectly stable, so that none of the sound vibrations are lost. The base allows the Note Chime Unit to be moved from place to place easily, and played on just about any surface.