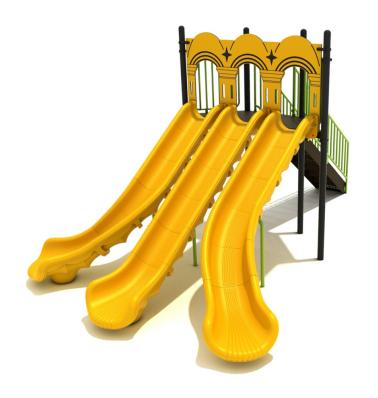

## 6-feet Triple Sectional Split Free Standing Slide

MSRP \$15,136.00

**SALE \$12,109.00** 

## Highlights:

- Reduces time waiting in line
- Three different slides for new experiences
- Improves social play and friendship building through its design
- Rotationally molded plastic for cooler, safer sliding on hot days

**Age Group**: 2 to 12 years **Use Zone**: 25' x 32'

COMPLIES With: ASTM F1487-17 CPSC PUB #325

The 6-Feet Triple Section Split Slide is a crowded playground's dream. Adding it to your layout will add a fluidity to your overall design especially when introduced to busy playgrounds. Simultaneous use keeps the lines short while maximizing fun. Children will create friendships as they socialize, pretend to be racers and glide to the bottom. Its durable design will stand up to daily use and even inclement weather; making this slide a stable focal point for any playground. The rotationally molded plastic that the 6-Feet Triple Section Split Slide is comprised of, reduces friction which allows for a fast and safe ride to the ground. The galvanized steel handrails keep kids steady as they climb to the top on the slip resistant stairs. Children of many different ages and sizes will be able to take advantage of the fun this slide provides.