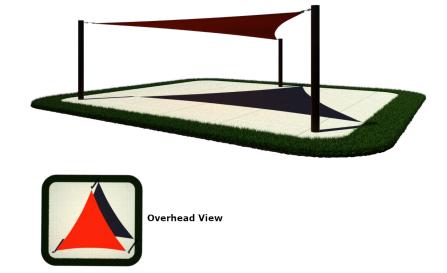

## **Equilateral Sail Shade**

## Highlights:

- Fabric and steel can be colored
- Available in surface or in-ground mount
- Protects those underneath from sun rays
- Triangle shaped shade constructed of steel and fabric

The Equilateral Sail Shade brings a cool break from the heat of the sun. This unit is ideal for outdoor areas with an absence of shade that are looking for an artful way to emphasize a particular point in their site. The Equilateral Sail Shade immediately adds class to outdoor areas separating it from its more mundane counterparts. Additionally, the shade of a sail shade rotates as the day progresses creating a scenic look that is unparalleled. This umbrella can be paired with others or stand alone to fit unique scenarios. The fabric and steel that comprises this unit can be colored to fit almost any look allowing for the sleekest hotel to the most vibrant of family water parks to bring shade into their overall look.