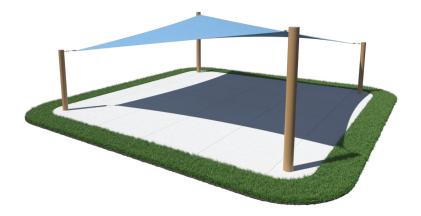

## **Hyperbolic Sail Shade**

## Highlights:

- Slight arch for rain runoff
- Raschel warp knit for extra strength
- UV stabilized fabric to hold color longer
- Clear visual marker for an area from a distance

Shade is just a square away with the Hyperbolic Sail. The simple parallelogram is given extra dimension with different post heights. This dynamic look also guides water off of the shade keeping it from pooling in a manner that might damage the shade. In especially bad weather, like heavy snows and heavy rain, the shade was designed to be removed for storage. Storing the shade during harsh weather adds to its already significant life. The Hyperbolic Sail comes in a variety of entrance heights that allow for the use with a playground, a pool, an outdoor dog park and many other areas. The posts are steel with a durable powder coat painted exterior. Both shade fabric and powder coated posts come in a variety of colors that can match the brightest of playgrounds to the most subtle of pool areas.