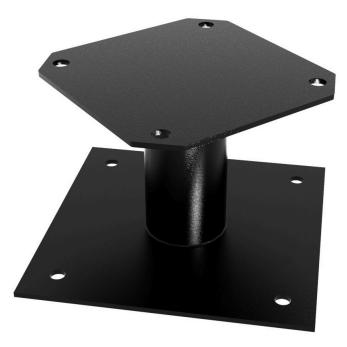

## Surface Mount Assembly for Trash Receptacle

MSRP <del>\$93.50</del> SALE \$80.00

## Highlights:

- Lightweight and easy to install
- Keeps trash cans upright and straight
- Prevents theft or moving of receptacles
- Prevents trash receptacles from tipping over

To offer a little bit more stability to your portable bins, Webcoat has designed the Surface Mount Assembly for Trash Receptacle. It is crafted from durable steel and weighs only 10 pounds so installation is a breeze, yet it provides enough stability to stand up against constant use and harsh weather. Not only will the assembly hold your trash cans in place, but it will also keep them from being stolen as well. Whether you need one or several dozen, these offer the perfect solution for schools, parks, amusement parks, malls, or any other place that experiences a lot of foot traffic as large crowds can sometimes also knock over trash bins. It is available in a wide variety of colors so you can choose one that will match your receptacle, benches, tables, or other outdoor décor. This mount fits Webcoat trash receptacles of various sizes. Specify a size after accepting a formal quote with shipping costs.