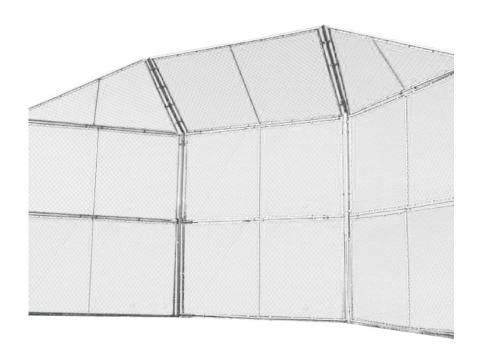

## Highlights:

- Classic backstop for baseball or softball
- Chain link on pipes
- Angled top to keep balls on the field
- Great for almost any ball field

SportsPlay's prefabricated baseball backstops are commercial grade equipment for any park, neighborhood, church or area serving baseball, softball, kickball, or other field sport. Pictured is model 551-411, 10' W x 10' H, with a 5' hood, and two 10' wings. All backstops feature heavy duty 11 gauge wire bolted to 2-3/8 inch OD pipe frame. One exception is model number 551-522, which features extra heavy duty 9 gauge wire on the center panel, with 11 gauge wire on wings and hood. Optional equipment includes a 5 foot hood and 45 degree wings.