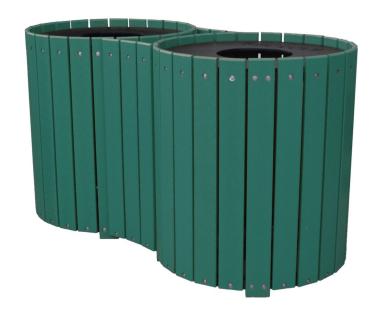

## Round 2-Can Trash and Recycling Center

MSRP \$1,091.00

**SALE \$960.00** 

## Highlights:

- A versatile and dual-sided receptacle
- Encourage recycling in your local community
- Accommodates 32-gallon receptacle and liners
- Add a modern and unique piece to elevate the area

Kill two birds with one stone with the Round 2-Can Trash and Recycling Center which features two slots that can accommodate a 32-gallon receptacle. This versatile trash receptacle can be used for both waste disposal and recycling of paper, glass, cans and more - the choice is yours. The receptacle can also be engraved to label which items go in which bin. This makes it great for schools and learning centers who want to practice recycling and sustainability. For businesses who want to decrease waste on the ground this can make a positive change in their community. The dual-receptacle is made of 1-inch x 4-inch Resinwood slats which gives it a modern and clean look that won't be ignored. Pair it with liners to complete your purchase. If you want to see this in more colors then please talk to one of our AAA State of Play Representatives as colors come as available.