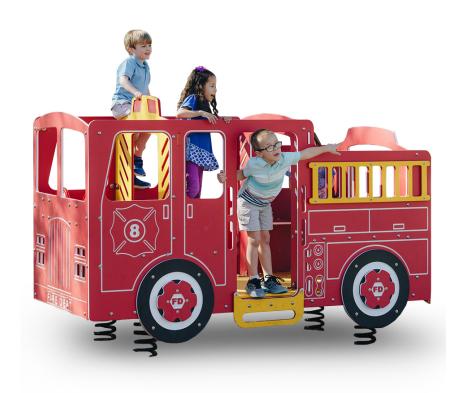

## Metro Fire Truck Dramatic Play Vehicle

MSRP \$11,026.00

**SALE \$9,373.00** 

**Unit Size**: 4' x 8' **Use Zone**: 20' x 16'

The Metro Fire Truck Dramatic Play Vehicle is a perfect installation to include at the playground of your school or park. This imaginary utility automobile lets kids pretend they're part of the community's vital firefighting department. Children will get value out of pretending they're saving lives, putting out blazes, and speeding off to save kittens from trees. These kinds of dramatic play moments help build youngsters' confidence and lets them think deeper on what their possible future jobs might be. And if you're wanting to give kids the chance to enhance the experience of driving, the framework can be bought with bounce springs for the underside of the vehicle. Alternatively, the Fire Truck is purchasable without springs if you're just wanting a play piece for dramatic play. The truck also features two steering wheels up front, which should minimize the chances kids might battle over who gets to pilot the vehicle.