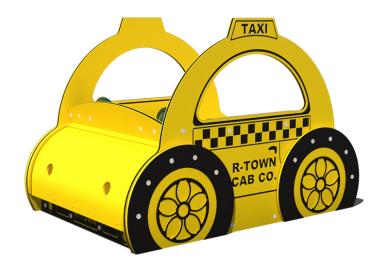

**Age Group**: 2 to 5 years **Use Zone**: 18' x 16'

The R-Town Taxi is a cute pretend play structure shaped and decorated to resemble a brightly colored cab. It features the classic checkerboard markings that designate an automobile as a hirable transport for busy city dwellers. The gentle curves and clear lettering will attract curious children. These explorations will reward kiddos, as they'll soon discover a way to step up into the open rear of the vehicle. Kids can then hunker down at either of a duo of seat platforms that rest in front of the two steering wheels. Having two helps prevent unnecessary arguments from taking place. An illustration of a speedometer in the dashboard of the cab helps complete the illusion that children are piloting a real car through the streets of a bustling metropolis. The R-Town Taxi works well as a single pretend car in a standard schoolyard or park. Or it can be installed alongside other playhouses and automobiles if you're wanting to create whole backdrops for dramatic play.