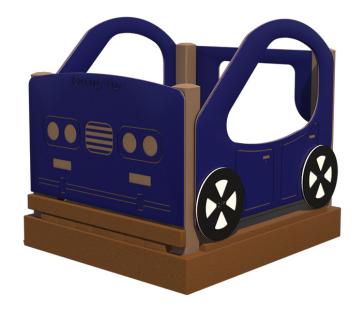

## Mini Car Dramatic Play Vehicle

MSRP \$3,418.00

**SALE \$2,906.00** 

## Highlights:

- Prompts imagination and creativity
- Can fit a couple of children at a time
- Comes with two interactive steering wheels
- Compact size opens up installation choices

**Age Group**: 2 to 5 years **Unit Size**: 3' 9" x 3' 9"

This Mini Car Dramatic Play Vehicle is the perfect size to help your smallest kids starting crafting dramatic stories of their pretend days driving to and from work, the store, or the playground itself! This play item is a clear winner when it comes to presenting a bit of imagination space to your grounds layout. It's important to have social interaction pieces like this Mini Car available for youth who are looking for a balance to all of the physical play activities. With this play car, they can work together to pilot the vehicle to a spot of their choosing and work their minds to conjure a tale that allows the scene to unfold. And with two steering wheels up front there will be no arguing about which person gets to drive. This robustly built Mini Car Dramatic Play Vehicle should work well as a novel addition to your church grounds, daycare facility, or preschool.