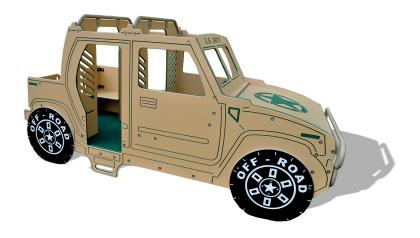

A driving adventure is the perfect way to add some fun to a bland day. The Off-Road Truck Dramatic Play Vehicle provides just that as an imaginary, all-terrain vehicle that remains stationed in the play area. This item is made for children ages 2-5 years old and offers sizable room for them to move around the truck. On the inside there is bench seating on the rear for passengers. The front of the truck also features seating and is slightly separated by two small planks. The inside also features two steering wheels, which will minimize petty arguments and maximize the amount of fun that is to be had driving together. The outside of the truck features many details that complete the look of an off-road vehicle including a side step to assist children when climbing up and top racks that children can grab onto. The Off-Road Truck Dramatic Play Vehicle can also be used for teaching valuable traffic safety skills to young children.