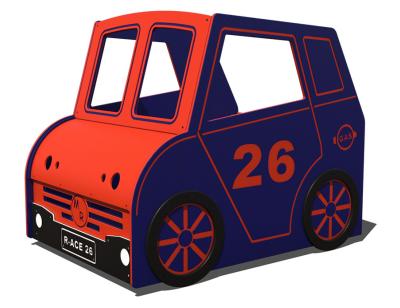

Looking like an animated automobile that's just zoomed out of a cartoon and into reality, the R-Town Rumblin' Racer is an eye catching playground structure that's sure to get kids excited. It's handsomely detailed with fine illustrative touches like a number decal on the doors and a labeled gas tank. Children can enter the vehicle through the clear passage at the back. This portion, along with the open roof area, is widely spaced and offers clear visibility into the play car so adults can watch kids and assure everyone is playing safely. Set in the dashboard in front of a pair of platform seats are two steering wheels! This aspect ensures no fighting will take place over which child gets to drive the play car. The smaller footprint of this dramatic play unit opens up placement possibilities. It works well as a solo installation or alongside other make believe cars. It comes in two versions: as a stable post mounted car or as a bouncing spring mounted car.