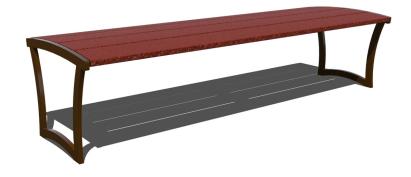

## Highlights:

- Heavy duty stainless steel frame
- 4, 6, and 8-foot lengths are available
- Refined beauty of Ipe wood planking
- Powder coated frame can have colors customized

The Bryce lpe Wood Slatted Bench without Back by Webcoat employs the natural magnificence of Ipe wood to magnify the beauty of its surroundings. The dark brown of the wood planks is set in a durable framework of steel. Both ingredients combine to make a bench that's perfect for installation in a wide variety of contemporary locations. You could seamlessly place this seat in shopping centers, on university grounds, at corporate entrances, or along retail corridors. The bench's backless design opens up placement decision making, as it allows for people to approach and use the bench from both sides. The stained wood of the Ipe planks is sealed at their ends to help prevent splitting and maximize the life of your investment. The steel frame is purchasable in the hue shown here or it can be powder coated with a lasting coat of paint in a different color. Please contact a AAA State of Play sales representative to learn more about colors available and current lead times. The Bryce Ipe Wood Slatted Bench with Back has 4, 6, and 8-foot length options and uses a portable/surface mount that keeps it mobile or allows you to mount it in place. Surface mounting requires hardware that is sold separately.