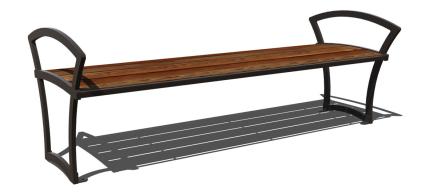

## Uptown - Bryce Ipe Wood Slatted Bench without Back with Side Armrests

MSRP \$1,657.00 SALE \$1,409.00

## Highlights:

- Ipe wood planks provide a sophisitcated look
- Sealed planks prevent splitting
- Backless design makes the bench approachable from both sides
- Curved armrests increase comfortability

Webcoat's Bryce Ipe Wood Slatted Bench without Back with Side Armrests features the natural beauty of Ipe wood within a framework of steel that has been shaped into attractive lines. This commercial-grade seating solution will amplify the visual appeal of your site. It is perfect fit for sites like college campuses, government buildings, corporate lobbies, or urban parks. The darkly mottled Ipe wood planks are sealed on their ends to help prevent unwanted splitting and protect your investment over time. The bench is purchasable in 4, 6, or 8-foot long versions to meet your seating needs. Its backless design permits access from both sides and allows it to be placed in a plethora of locations. This makes for a product with a great deal of placement versatility. The Bryce Ipe Wood Slatted Bench without Back with Side Armrests can have its steel frame powder-coated in an alternate color. Please contact a sales representative to learn more about currently available tones and scheduling opportunities. The bench has a special portable/surface mount that makes it transportable while also giving it the ability to be bolted in place.