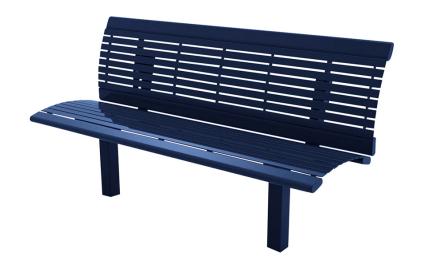

## Uptown - Arches Steel Slatted Bench with Back

MSRP \$2,151.00

**SALE \$1,829.00** 

Get the sophisticated Arches Steel Slatted Bench with Back for your commercial property. The slats are made from steel, creating a strong and durable bench that can withstand years of use despite the rain, sleet, or snow. Its weather endurance is also helped by its spaced slats that allow water to drip through. This also allows wind to pass through, cooling seaters off on a warm day. Both the seat and back are slightly curved, allowing for an ergonomic design that makes it more comfortable for resting people. The curved seat allows a user's legs to swing back and forth while the curved back promotes good posture. There are two 3-inch square tube legs to provide a strong base. The bench is powder-coated and comes in a diverse set of hues to match your business, hospital, park, or school. The 6-foot bench is available as an in-ground or surface mount unit. Ask a salesperson for more information.