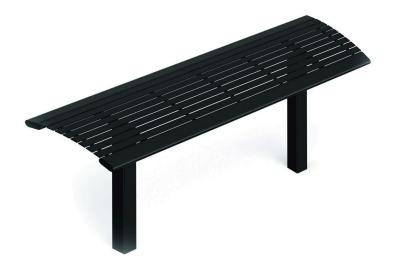

## Uptown - Arches Steel Slatted Bench without Back

## Highlights:

- Spacing between slats permits air flow
- Modern style for contemporary locations
- Rugged steel material for added durability
- Backless construction allows for access from both sides

Add a touch of modernity with the Arches Steel Slatted Bench without Back. A curved seat without a back allows for maximum mobility by users and can help them to improve their posture. People can move their legs about on the curved seat and turn sideways to straddle the bench. Since there is no back, they can also face either direction. The steel slats create an incredibly strong and sturdy bench. It is powder-coated, creating a smooth finish that is durable. A vibrant array of color options are available, allowing you to customize the bench to your fondness. The minimal design grants you the ability to place this bench anywhere. It is phenomenal for schools, parks, trails, or your commercial property. This item is available in an in-ground or surface mount unit. Ask a salesperson for more details.