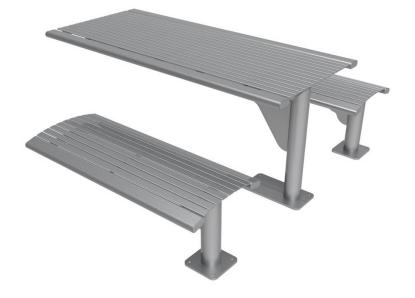

## Arches Steel Slatted Cantilever Table

Webcoat's Arches Steel Slatted Cantilever Table is a resilient and attractive commercial-grade furniture unit that would match well with university campuses, school grounds, park spaces, or museum exteriors. The durable steel of the cantilever supports, benches, and table is finished with a powder coat application that will help the paint job stay lustrous and bright. The hearty nature of steel further assists in the longevity of the unit, as steel is simply more resistant to scratching and can better hide the times abrasions do occur. The attractive lines of this 6-foot tabletop and 4-foot benches add up to make a unit as suitable for outdoor dining as it is for study breaks or impromptu meetings. The Arches Steel Slatted Cantilever Table has surface or in-ground mounting hardware options and can have its colors customized to best fit in with the surroundings of your site. Please call or email a AAA State of Play sales representative to hear more about currently available colors.