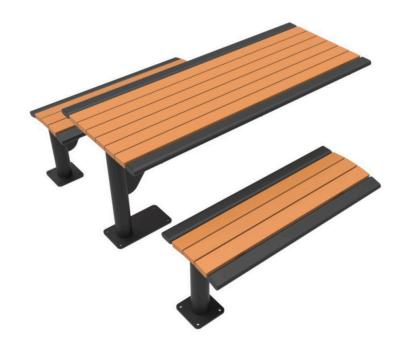

## Uptown - Arches Recycled Plastic Slatted Cantilever Table

MSRP \$3,957.00 SALE \$3,364.00

## Highlights:

- Hearty 4-inch steel support posts create a robust base
- Colors can be customized to suit your site
- Eco-conscious recycled plastic planking
- Surface or in-ground mounts available to meet your needs

Age Group: 1 to 3 years

Webcoat's uniquely designed Arches Recycled Plastic Slatted Cantilever Table utilizes durable single cantilever posts that mightily hold up a 6-foot tabletop and two 4-foot benches in seeming defiance of gravity. These surfaces are reliably supported by the stainless steel construction of the framework attached to the individual posts and can safely handle the usage by a variety of occupants over a long period of time. The dramatic visual of this unit makes it a solid choice for landscape designers looking to enhance the usability of university grounds, dining patios, office parks, or town squares. The clean lines of the furniture's shape are further enhanced by the rounded edging of the seats and table which help minimize the annoying abrasion caused by more severely angled tabletops and benches. Surface or in-ground mounting hardware is selectable with this purchase and you can specify alternate colors for the frame and recycled plastic planks if you would like something other than what is shown here. Simply call or email AAA State of Play to speak to a salesperson about currently available alternate hues and learn more about scheduling.