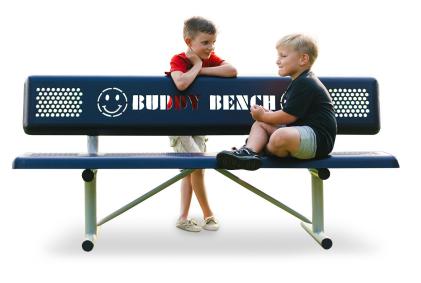

## 6 foot long Smiles Buddy Bench with Perforated Steel with Back

## Highlights:

- Powder coating shields the metal frame from the elements
- Charming smiley faces etched into front promote socialization
- Textured polyethylene coat protects the seat and back from scratches
- Perforated bench enables airflow to keep guests cool

The 6-foot Long Smiles Buddy Bench with Perforated Steel with Back by Webcoat is designed to not only be a seating solution for passersby, but to specifically appeal to youngsters looking for a spot to temporarily escape from the hectic activity that can sometimes fill a playground, schoolyard, zoo, or mall. Kids benefit from having spaces that they can call their own and the classic appeal of this seat's etched smiley faces is meant to mark this bench as such a place. Youngsters can relax on this commercial-grade seat to their hearts' content, all the while being cooled by the comforting airflow that the bench's perforations allow. This design element also speeds up the unit's drying process after a rainy day. This unit is purchasable as a portable item or with surface or in-ground mounting hardware to secure it in place. The metal bench features a powder-coated frame and textured polyethylene seat and back that can be customized to fit your organization's color scheme. Please call or email a AAA State of Play sales representative to learn more about color selection and scheduling opportunities.