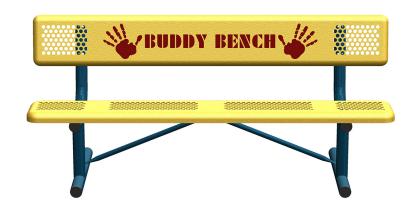

The 6-foot long Helping Hands Buddy Bench with Perforated Steel with Back by Webcoat is built with the understanding that everybody needs a friend and that this is especially true for young people just starting out in life. Some kids can find pals through active play on swings and slides while others benefit from having mutual access to areas that allow for pleasant conversation and some quiet time. This seat provides just such a spot and its optimistic messaging and handprint artwork encourages youngsters to stop a moment to talk, make plans, or just think to themselves. The perforated metal of the seat permits air to flow through the bench and cool those sitting down. The durable stainless steel is capable of handling regular use by the youth of all shapes and sizes. The frame is powder-coated while the seat and back are covered in a textured polyethylene finish to protect the metal. Both finishes for the 6-foot long Helping Hands Buddy Bench with Perforated Steel with Back are customizable. Secure it in place with a surface or in-ground mount or keep it mobile with the portable mount. Please speak with a salesperson to learn more.