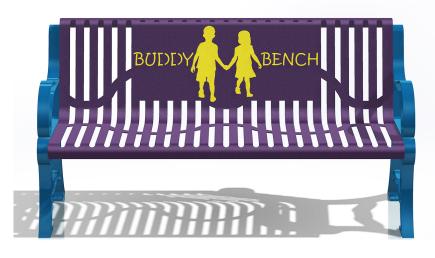

## Highlights:

- Sized just right for children
- Slatted design permits cooling airflow
- Textured polyethylene color coating on seat and a powder coated frame
- Kind-hearted messaging complements artwork

Webcoat's 5-foot long Kind Kids Buddy Bench with Classic Style with Back is a seat built just right for the smallest youngsters. With this cute bench set aside on the grounds of your church, preschool, or daycare, you will be sure to see lads and lasses setting aside some time every day to learn a bit more about each other and grow their friendships. With its detailed silhouette of a small boy and girl holding hands, the artwork on the seating's front promotes benevolent messaging about the benefits of expanding your heart to include others. The strong metal construction will stand up to years of use and withstand the damaging effects of weather. The powder-coated frame and textured polyethylene application to the seat can each be color customized. This allows you to have similar surfaces or two different coordinating hues. Contact a AAA State of Play salesperson for more information.