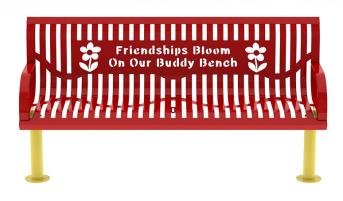

## 6 foot long Buddy Bloom Buddy Bench with Classic Wingline Style with Back

## Highlights:

- Positive messaging carved into the back
- Textured polyethylene coating on seat
- Tough steel construction stands test of time
- Powder coated paint finishing on framework

Webcoat's 6 foot long Buddy Bloom Buddy Bench with Classic Wingline Style with Back is a great fit for preschools, kindergartens, daycare centers, or churches. The kind messaging encourages youngsters to consider how "Friendships Bloom" when you take some time out of your busy day to sit down together and have a simple chat. Future pals will want to spend as much time as possible getting to know each other thanks to the cooling effects of the carefully placed gaps between the bench's metal slats. This airflow will maximize comfort for kiddos as they excitedly connect with others. The slats' design also helps accelerate drying after a rainfall, because nobody likes to experience a wet bottom from an unexpectedly soggy bench! The 6 foot long Buddy Bloom Buddy Bench with Classic Wingline Style with Back is available as a portable unit or with surface or in-ground mounting hardware. Its colors are customizable. Please reach out to a AAA State of Play salesperson to learn about currently available alternate shades and to determine scheduling opportunities.