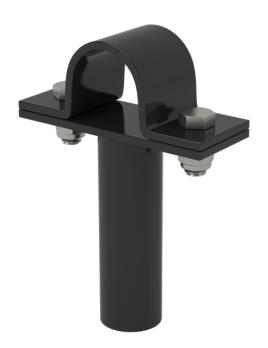

## In-ground Post Set for Portable Webcoat Tables (Includes 2 Clamps)

MSRP \$82.20 SALE \$70.00

## Highlights:

- Comes in set of two clamps
- Powder coat finish resists damage
- Durable metal material to match Webcoat tables
- Allows portable Webcoat tables to be inground mounted

This In-ground Post Set for Portable Webcoat Tables (Includes 2 Clamps) and can be bought as a set of two and is designed for use with Webcoat picnic tables. With this hardware you will be able to lock a table that is portable by nature into place, making it a more permanent fixture in your outdoor area. This in-ground mounting solution will help prevent your commercial-grade furniture from being vandalized or moved unnecessarily, protecting your investment and making sure it lasts for the years to come. The powder-coated finish on the hardware resists scratches and helps hide abrasions. Even if you are currently satisfied with your existing Webcoat tables being portable, it never hurts to have a set of these on hand in case you find yourself doing a major site overhaul in the future and wanting to enact changes right away without waiting on parts shipping out after an order.