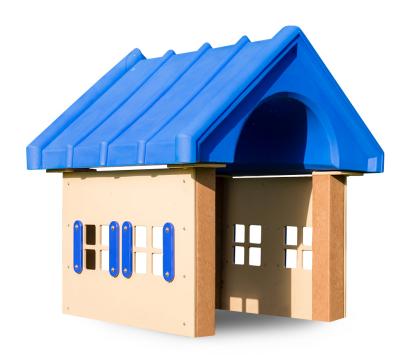

## Highlights:

- Great agility exercise for dogs
- Uses 100% recycled HDPE posts for an ecofriendly build
- UV-stabilized panels resist color fading
- Mounted in-ground to create a stable foundation

Home Sweet Home Recycled Plastic Dog Park Play Equipment is a popular activity station by Webcoat. It's a surefire way to energize a canine playspace and attract the attention of pet owners. People will want to bring their furry friends to a place that will challenge their dogs and test the animal's mental and physical abilities. This cute installation resembles a tiny house, complete with little windows. The unit employs in-ground mounting hardware to keep it secure to the earth below. The resilient plastic construction is simple to maintain and uses some eco-friendly material in the form of 100% recycled plastic posts. The economically sized footprint of the activity station gives the dog park designer freedom to install the unit in more compact locations. With its appealing design, this activity will have dogs relaxing in the shade under its roof or playing hide-and-seek with other dogs or their owners right away.