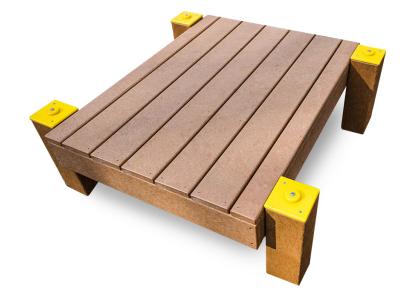

## Highlights:

- Quick and easy cleanup
- In-ground mount keeps the platform stable
- An accessible place for dogs to take a break
- Slightly elevated platform that canine friends can easily climb

After a long day of play, furry friends will be exhausted from running, jumping, and rolling around. The Let's Rest Recycled Plastic Dog Park Play Equipment is an elevated platform that allows dogs to relax their tired tails. Instead of laying on the ground or grass and getting their hair and coat dirty with debris, they can climb onto this platform and lie down. This structure can be placed in the sun, letting dogs' coats get some much-needed warmth on a windy day. Alternatively, you can place it under the cooling shade of some trees to make canine break time even more refreshing for areas that experience frequent periods of sweltering heat. The posts of this durable item are made of 100% recycled plastic and the roto-molded plastic elements feature anti-static technology. The plastic material of this product makes it easy to clean off dirt, grime, and pet hair. The Let's Rest Recycled Plastic Dog Park Play Equipment uses an in-ground mount, so you won't have to worry about any pooch moving the platform as they jump on or hop off.