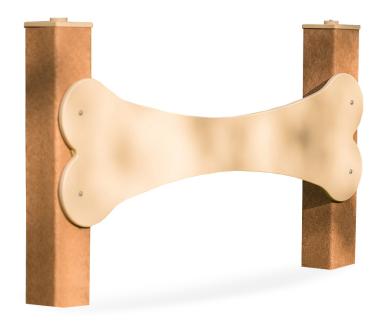

## Over and Under Recycled Plastic Dog Park Play Equipment

MSRP <del>\$665.00</del> SALE \$566.00

## Highlights:

- Color resists fading over time
- Parts made of recycled plastic material
- Simple maintenance and clean up
- Will build confidence in stymied pooches

Get a jumpstart on playtime with the Over and Under Recycled Plastic Dog Park Play Equipment. Urge pets to practice their hops as they lift off the ground to get from one side to the other. This item can be used to teach dogs how to jump properly and correct their form to prevent injuries from too much pressure on their joints. The structure brings a variety of benefits that include muscle development in the arms and legs, improving balance and agility, and building confidence in shy or hesitant hounds. They can also crawl under the hurdle while trying to practice coordination to get under with ease. Playing on this unit can also improve obedience as dogs take direction from the owner to jump over the hurdle. Reward them with a nice treat and they will be jumping over the Over and Under Recycled Plastic Dog Park Play Equipment for the rest of playtime. This item features recycled high-density polyethylene posts and UV stabilized plastic panels.