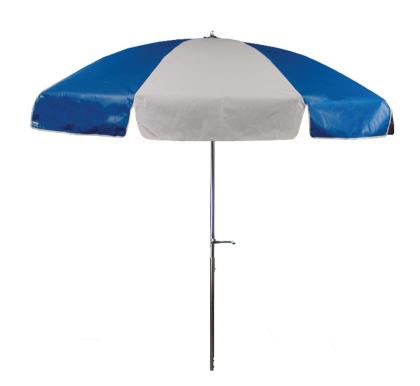

## 7.5-feet Octagon Patio Umbrella with Tilt Steel Frame and Crank Lift

MSRP \$362.00

**SALE \$308.00** 

## Highlights:

- Tough stainless steel frame
- Works with most Webcoat tables
- Tilt frame lets you adjust umbrella angle
- Easy to use crank lift for raising and lowering

The 7.5-feet Octagon Patio Umbrella with Tilt Steel Frame and Crank Lift by Webcoat is a great, commercial-grade shading solution for those who already have a Webcoat table. This unit is made of resilient steel components in the framework, and the umbrella itself is a durable heavy gauge vinyl material. This umbrella will help complete your outdoor recreation area, whether you are seeing guests use the location for dining, conversation, or table gaming. The shading of the umbrella can effortlessly be raised or lowered through the simple-to-use crank lift that is attached to the frame. You can adjust the angle of the umbrella to better shield against the changing direction of the sun's rays thanks to the tilt frame engineering. If you do not care for the colors shown here, there are alternate hues available that can be applied to both the shade and the framework. Please contact a AAA State of Play salesperson to learn more about additional color tones.