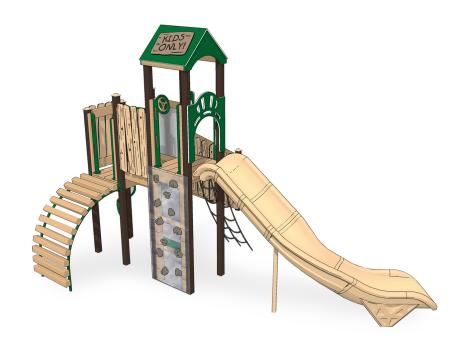

## Highlights:

- Uses recycled plastic in its assembly
- Compact unit fits small spaces
- Various climbing options improve physical fitness
- Impressive 6-foot long Chute Slide

**Age Group**: 5 to 12 years **Capacity**: 25 - 31 children

**Use Zone**: 33' x 27'

Give kids their own getaway with the Clubhouse Recycled Playground. A "Kids Only!" sign decorates the pitched roof, inviting kids from all over the playground to come and play. Planks adorn the sides of the structure and mimic real wood without the worry of termites, fungus, or splinters. The welcoming playground offers plenty of paths to climb up, including the Quadra Stepper to quickly and easily access the unit. The Spiral Loop Climber offers another fun way to access the platform. Culminating the journey is the 6-Foot Left Veer Chute Slide. Kids can pull themselves up via the 6-foot Rope Climber or scale the Clear Vertical Rock Wall Climber to directly access the slide and glide down again, invoking hours of fun. The Clubhouse Recycled Playground incorporates Recycled Structural Plastic (RSP) in its construction, making it the obvious choice for environmentally friendly schools, churches, or parks.