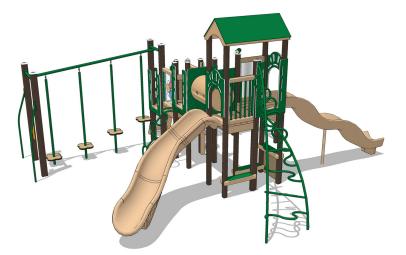

## Highlights:

- Decorative photo image of an island gives off a tropical atmosphere
- Wiggle Step Bridge increases balance and coordination
- Paired slides increase the fun
- ADA Daytona Driving Panel stimulates imaginative play

**Age Group**: 5 to 12 years **Capacity**: 40 - 56 children **Use Zone**: 39' x 37'

Bring tropical paradise to your venue with the Islander Recycled Plastic Playground by Play Mart. A decorative image of an island at the top produces a relaxing environment. This fun structure is full of enchanting activities. Two slides at the apex of the unit face away from each other to keep kids from running into one another. Kids can zip down the 5foot Left Veer Chute Slide to land near the Vortex Climber. From there, they can climb up the unit to reach the taller, 6-foot Wave Slide to create a never-ending loop of fun. Children can hang onto the poles of the Sloping Wiggle Step Bridge to test their balance and coordination. The environmentally friendly structure features decks, rails, steps, and posts that are made from recycled high-density polyethylene. It also uses EcoColor Plastic that is UV protected to resist fading. Contact a AAA State of Play salesperson for more information.