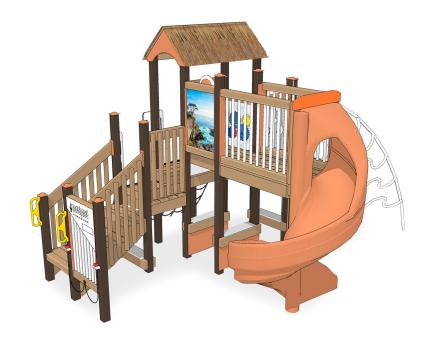

## Highlights:

- Compact design is great for smaller areas
- Features all the essential play activities
- Color scheme, thatched roof, and a tropical image produce a relaxed beach theme
- Chime Panel is there for little musicians

**Age Group**: 5 to 12 years **Capacity**: 31 - 48 children

Use Zone: 27' x 30'

The Monterey Recycled Play Structure is ideal for small schools, churches, parks, or any organization that may not have much room for a large, encompassing playground. Just because this structure is compact does mean it sacrifices space for activities. This condensed unit fits everything a fun playground needs. Young, energetic kids will love scaling up climbing staples such as the rope and rock wall climbers. Advanced athletes will love scaling up the noodle-like arms of the Vortex Climber. No playground is complete without a slide, and this unit features an exciting spiraling slide. It even has room for the arts! A Chime Panel next to the beginning steps offers a symphonic escape for the musician in your organization. Brilliantly designed, the structure is environmentally friendly and encompasses recycled materials in its construction. Add the Monterey Recycled Play Structure to your venue and entertain children while helping protect the environment.