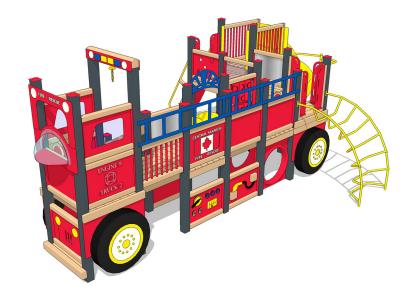

## Saanich Fire Truck Recycled Playset

**Capacity**: 45 - 69 **Use Zone**: 41' x 32'

Play Mart's Saanich Fire Truck Recycled Playset is a guaranteed attention-grabbing structure that can be installed at a recess area or park space. This entry into Play Mart's Mega line is a huge play space that faithfully recreates the look of a fire truck. From the blazing red paint and instrument panels to the yellow ladders and turnable steering wheels, this facsimile automobile will have kids excited to start imagining they are brave professional men and women speeding off to save lives. Dramatic play opportunities are important to include in a playground. These imagination locations permit kids to creatively engage their minds and enhance socializing and cooperation to set scenes. In addition to encouraging heroic storytelling, this multi-leveled structure also offers a host of neat activity panels, slides, and climbers. A Double Slide can be ridden down alongside a friend. There is a Gas Pump Panel, a Tic-Tac-Toe game, and a working bell. Kids will get hours of fun out of this commercial-grade structure on every visit!