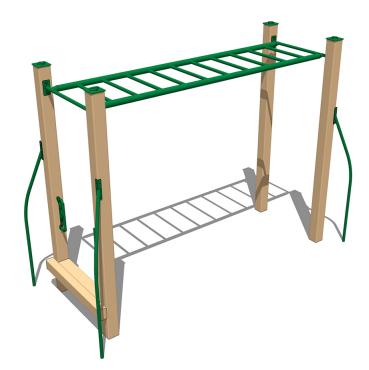

## Highlights:

- Great for fitness trails or playgrounds
- Portions of construction made of recycled plastic
- Resilient stainless steel hardware
- Features 4 Posts, 4 Caps, 4 Supports, 2 Handles & Step

**Age Group**: 5 to 12 years **Use Zone**: 25' x 18'

Play Mart's Overhead Recycled Plastic Overhead Playground Ladder is an entry in their Play-Fit line of outdoors exercise equipment that is as equally at home on a workout trail as it is at a schoolyard or park. The dependable design uses a horizontal series of stainless steel piping that acts as a series of hand grips that will help users develop upper arm strength as they test their ability to carry their own weight from one end to the next. The unit employs step-up posts at one end of the ladder to help secure an initial position. This booster area then creates a naturally occurring traffic flow for users on the unit and decreases the likelihood of people approaching the ladder from two opposite directions. The Overhead 10-Foot Ladder is made of stainless steel hardware, roto-molded plastic, and a decent amount of Play Mart's proprietary Recycled Structural Plastic (RSP), which uses 100% recycled post-consumer plastic.